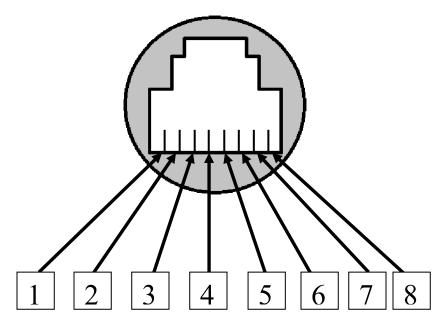

Figure 1

Figure 2 shows the diagram for HNC Cameras.

|   | Camera Wire Color | T568A | T568B |
|---|-------------------|-------|-------|
| 1 | Purple            |       |       |
| 2 | Blue              |       |       |
| 3 | Orange            |       |       |
| 4 | Green             |       |       |
| 5 | Yellow            |       |       |
| 6 | Red               |       |       |
| 7 | Brown             |       |       |
| 8 | Black             |       |       |

Figure 2