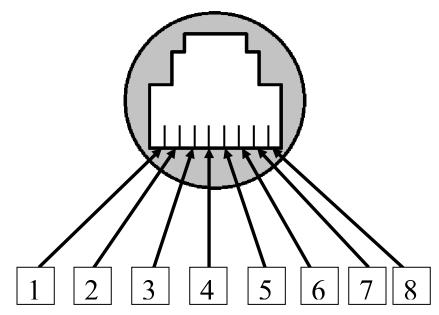

To connect a new connector to the camera, please refer to the

Figure 1 shows the diagram for HNC Cameras.

|   | Camera Wire Color | T568A | T568B |
|---|-------------------|-------|-------|
| 1 | White             |       |       |
| 2 | Brown             |       |       |
| 3 | Blue              |       |       |
| 4 | Grey              |       |       |
| 5 | Purple            |       |       |
| 6 | Green             |       |       |
| 7 | Yellow            |       |       |
| 8 | Orange            |       |       |

Figure 1

Figure 2 shows the diagram for HNC Cameras.

|   | Camera Wire Color | T568A | T568B |
|---|-------------------|-------|-------|
| 1 | Purple            |       |       |
| 2 | Blue              |       |       |
| 3 | Orange            |       |       |
| 4 | Green             |       |       |
| 5 | Yellow            |       |       |
| 6 | Red               |       |       |
| 7 | Brown             |       |       |
| 8 | Black             |       |       |